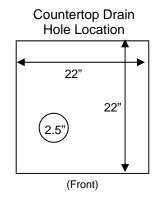

### Drain Requirements

 Open gravity drain of minimum 1.25 inch I.D., within 4 feet of the machine.

| I, the customer, understand that these requirements must be in when the installer arrives. Failure  | to have the site ready |
|-----------------------------------------------------------------------------------------------------|------------------------|
| will result in additional service and travel charges, and may cause further delays in installation. |                        |