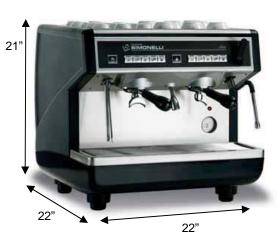

## Shipping Dimensions & Weight

Height: 27 inchesDepth: 24 inchesWidth: 24 inchesWeight: 150 pounds

### Counter Space Requirements

Height: 21 inchesDepth: 22 inchesWidth: 22 inchesWeight: 130 pounds